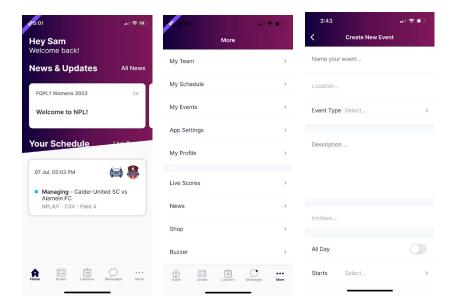

If you have not received your login information try your spam folder or you can reset your password via email or SMS

**Match Day App** 

**Viewing your Schedule** - Once logged in the home screen will be populated with "Your Schedule" this will list the matches you are Managing in order of date and time. Once

the Match is complete and scores confirmed this card will disappear. You will only see 2 weeks worth of matches, for your full schedule select the 3 dots on the bottom right hand side > my schedule

**Creating a Team Chat** - Select 'Messages' then the '+' top right of the page. You can select to chat with the entire team or individual Players.

**Creating Events (such as training)** - Select 'More' (bottom right) then select 'Events' then fill in the event details, start date and frequency. Players will have the ability to select whether they are attending or not.