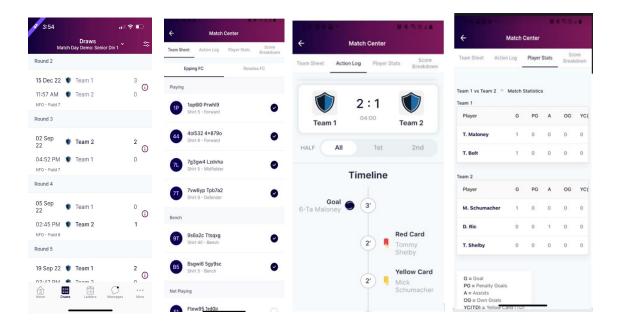

**Viewing Draws and Match Statistics -** Select 'Draws' from the bottom menu. Here you can select the info icon and view score team sheet, breakdown, Action log, starting formation (if being used) and player statistics.