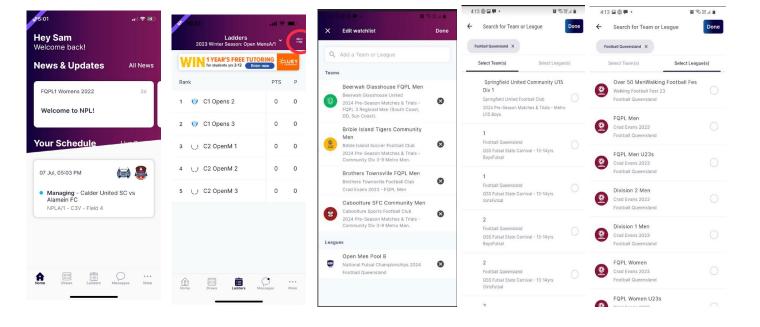

**Viewing the Ladder -** Select the ladder icon from the bottom menu. Here you can scroll across to view each column of the ladder.

**Adding and editing teams from your watchlist -** Select 'Ladders or Draws' then select the edit icon in the top right corner. Here you can remove teams or leagues or add additional teams or leagues by searching your club or organisation.