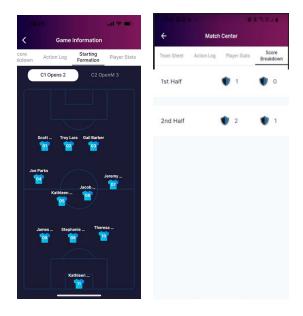

**Viewing Draws and Match Statistics -** Select 'Draws' from the bottom menu. Here you can select the info icon and view score team sheet, breakdown, Action log, starting formation (if being used) and player statistics.