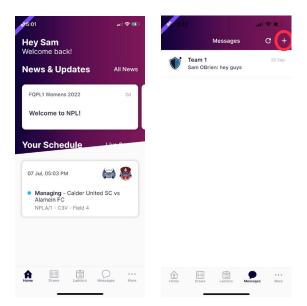

If you have not received your login information try your spam folder or you can reset your password via email or SMS

**Match Day App** 

**Viewing your Schedule** - Once logged in the home screen will be populated with "Your Schedule" this will list the matches you are Managing in order of date and time. Once

the Match is complete and scores confirmed this card will disappear. You will only see 2 weeks worth of matches, for your full schedule select the 3 dots on the bottom right hand side > my schedule

**Creating a Team Chat** - Select 'Messages' then the '+' top right of the page. You can select to chat with the entire team or individual Players.