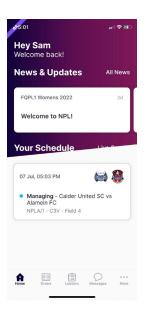

If you have not received your login information try your spam folder or you can reset your password via email or SMS

**Match Day App** 

**Viewing your Schedule** - Once logged in the home screen will be populated with "Your Schedule" this will list the matches you are Managing in order of date and time. Once