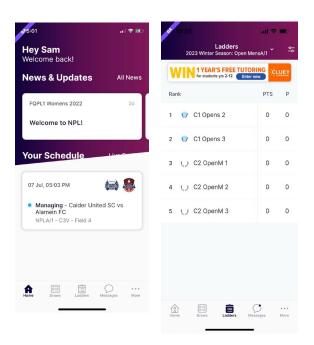

If you have not received your login information try your spam folder or you can reset your password via email or SMS

**Match Day App** 

**Viewing your Schedule** - Once logged in the home screen will be populated with "Your Schedule" this will list the matches you are Managing in order of date and time. Once

**Viewing the Ladder -** Select the ladder icon from the bottom menu. Here you can scroll across to view each column of the ladder.

**Adding and editing teams from your watchlist -** Select 'Ladders or Draws' then select the edit icon in the top right corner. Here you can remove teams or leagues or add additional teams or leagues by searching your club or organisation.