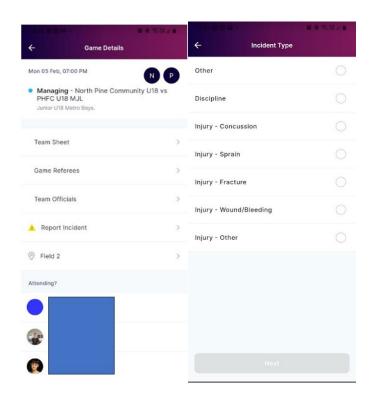

**Completing incident reports -** Tap on the Manager Card then select Select 'Report Incident' select from the options and complete form