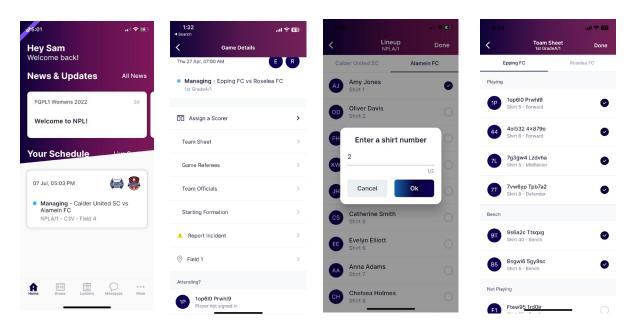

**Completing Team Sheets** - To complete your Team sheet tap on the Manager Card then select 'Team Sheet' then navigate to your team list tap the circle to mark players off. Please note if there is no shirt number this will be asked in the same process, then click 'Done'

## **Adding/Updating Team Officials**

Select Team officials > Here you will be able to search for registered users to your organisation to add/update as a team official for that match. Once updated, select Confirm Team officials.