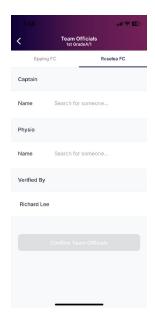

## **Adding/Updating Team Officials**

Select Team officials > Here you will be able to search for registered users to your organisation to add/update as a team official for that match. Once updated, select Confirm Team officials.