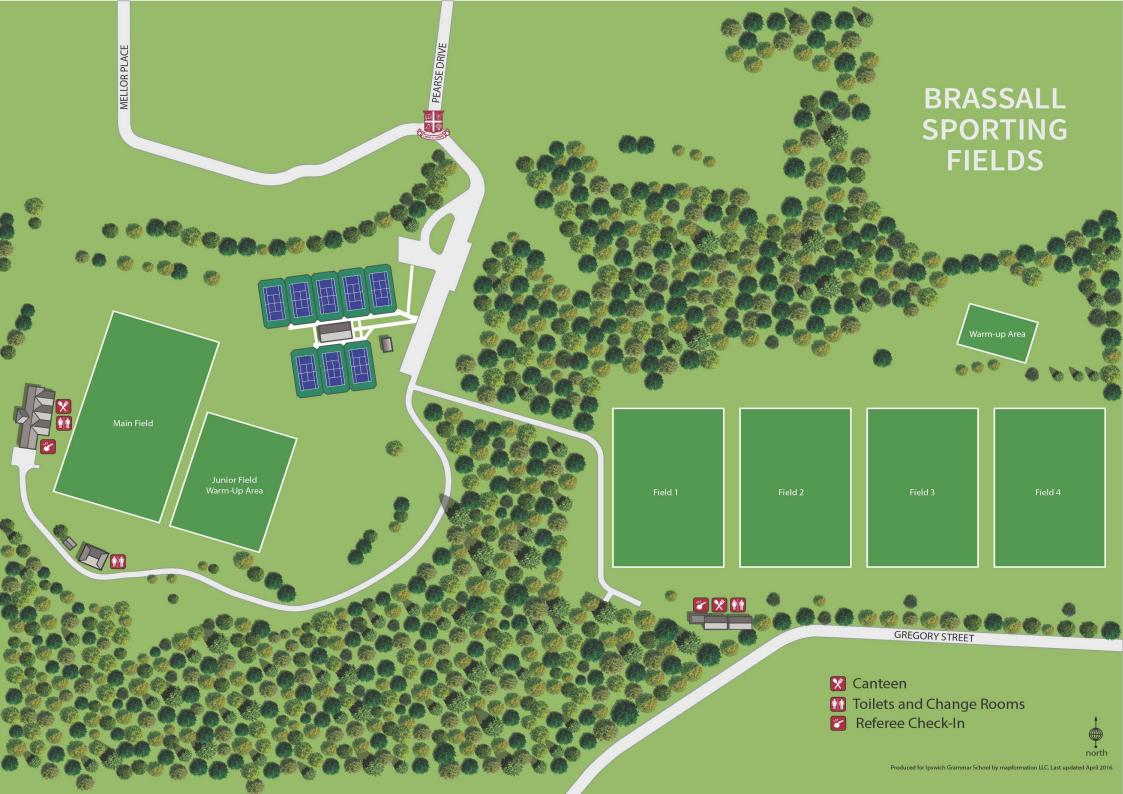

#### **VENUE**

### **IGS Brassall Playing Fields**

Pearse Drive, Brassall 4305

#### REFEREES

#### **Main Field & Junior Field**

Referees for these fields are to report to the Referee Changeroom 45 minutes prior to their first fixture. They must text the Director of Football to confirm they are present

#### Field 1 — Field 4

Referees for these fields are to report to the Referee Check In desk 45 minutes prior to their first fixture. They must text the Director of Football to confirm they are present