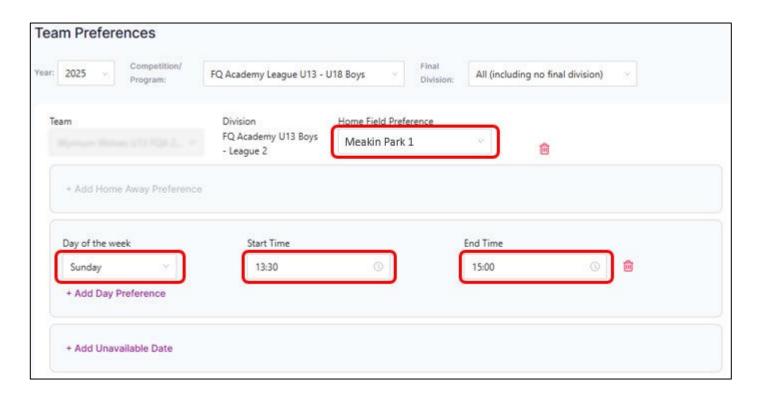

4. Add in field and time preference details for each team by completing the fields and click **'Save'**.

5. Complete for all teams