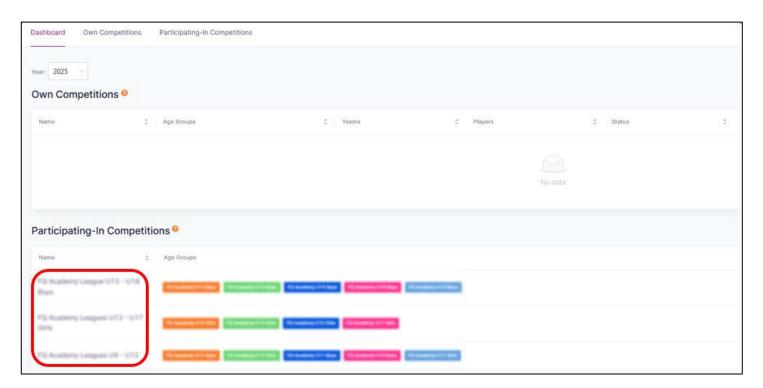

## **Adding Team Preferences**

1. Open the 'Fixtures' module.

2. Click the relevant competition your team is participating in under 'Participating-In Competitions'.

3. Under the 'Participating-In Competitions' tab, click on 'Preferences'.