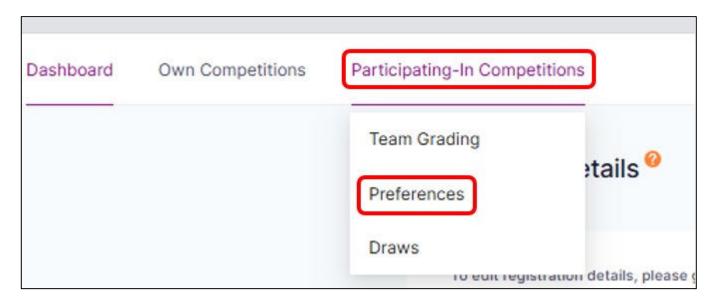

## **Adding Team Preferences**

1. Open the 'Fixtures' module.

2. Click the relevant competition your team is participating in under 'Participating-In Competitions'.

3. Under the 'Participating-In Competitions' tab, click on 'Preferences'.