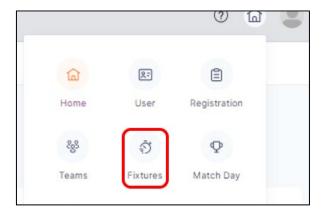

## **Adding Team Preferences**

1. Open the 'Fixtures' module.

2. Click the relevant competition your team is participating in under 'Participating-In Competitions'.

3. Under the 'Participating-In Competitions' tab, click on 'Preferences'.